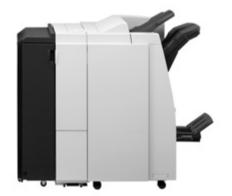

#### Face Down Finisher F10

Compact finisher exclusively for offset stacking and stapling finished prints

| Paper size                                  | Without offset: Max.: 340 mm x 550 mm Min.: 90 mm x 148 mm Offset output: Regular sized paper width: 182 mm x 257 mm - 297 mm x 431.8 mm Irregular sized paper width: 131 mm x 148 mm - 305 mm x 550 mm |
|---------------------------------------------|---------------------------------------------------------------------------------------------------------------------------------------------------------------------------------------------------------|
| Paper weight                                | 46 gsm to 210 gsm                                                                                                                                                                                       |
| Tray capacity                               | Height up to 108 mm                                                                                                                                                                                     |
| Maximum number of sheets for staples        | 50 sheets¹ A4, B5 (JIS), Letter<br>25 sheets¹ A3, B4 (JIS), Ledger, Legal, Foolscap                                                                                                                     |
| Paper weight for staple                     | 52 gsm to 210 gsm                                                                                                                                                                                       |
| Staple position                             | 1 at front side (angle stapling), 1 at rear side (angle stapling),<br>2 at center (parallel stapling)                                                                                                   |
| Print speed<br>(long-edge feed,<br>simplex) | Without offset: 120 ppm; Offset output: 105 ppm                                                                                                                                                         |

#### Multifunction Finisher FG10

Simplify the finishing process with automatic performance of multiple inline functions.

Stapling: Options include one corner staple or two staples for up to 100 sheets<sup>1</sup> of paper.

**Hole-punching:** Two or four holes can be punched through documents. Folding: Various automatic folding options are available (inward; outward; for A3/ledger-to-A4/letter sheet footprint reductions; and two-fold for up to five sheets making a 20-page booklet).

Booklet making: Automatic saddle stitch stapling of up to 60 pages (15 sheets).